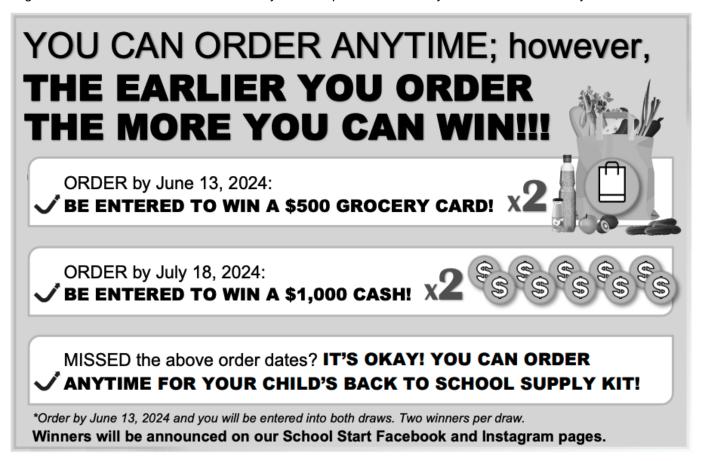

## Dear Parents/Guardians:

Your teachers at Westview School are excited to offer the opportunity to purchase quality standardized school supplies through School Start for the 2024/2025 school year. This process will save you both time and money.