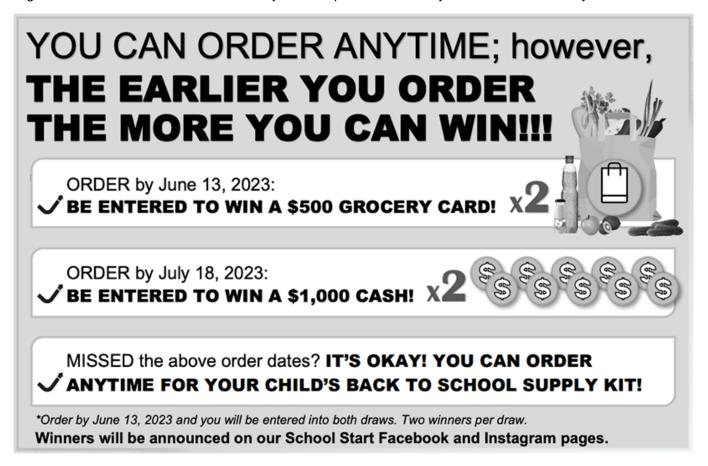

## Dear Parents/Guardians:

Your teachers at Westview School are excited to offer the opportunity to purchase quality standardized school supplies through School Start for the 2023/2024 school year. This process will save you both time and money.